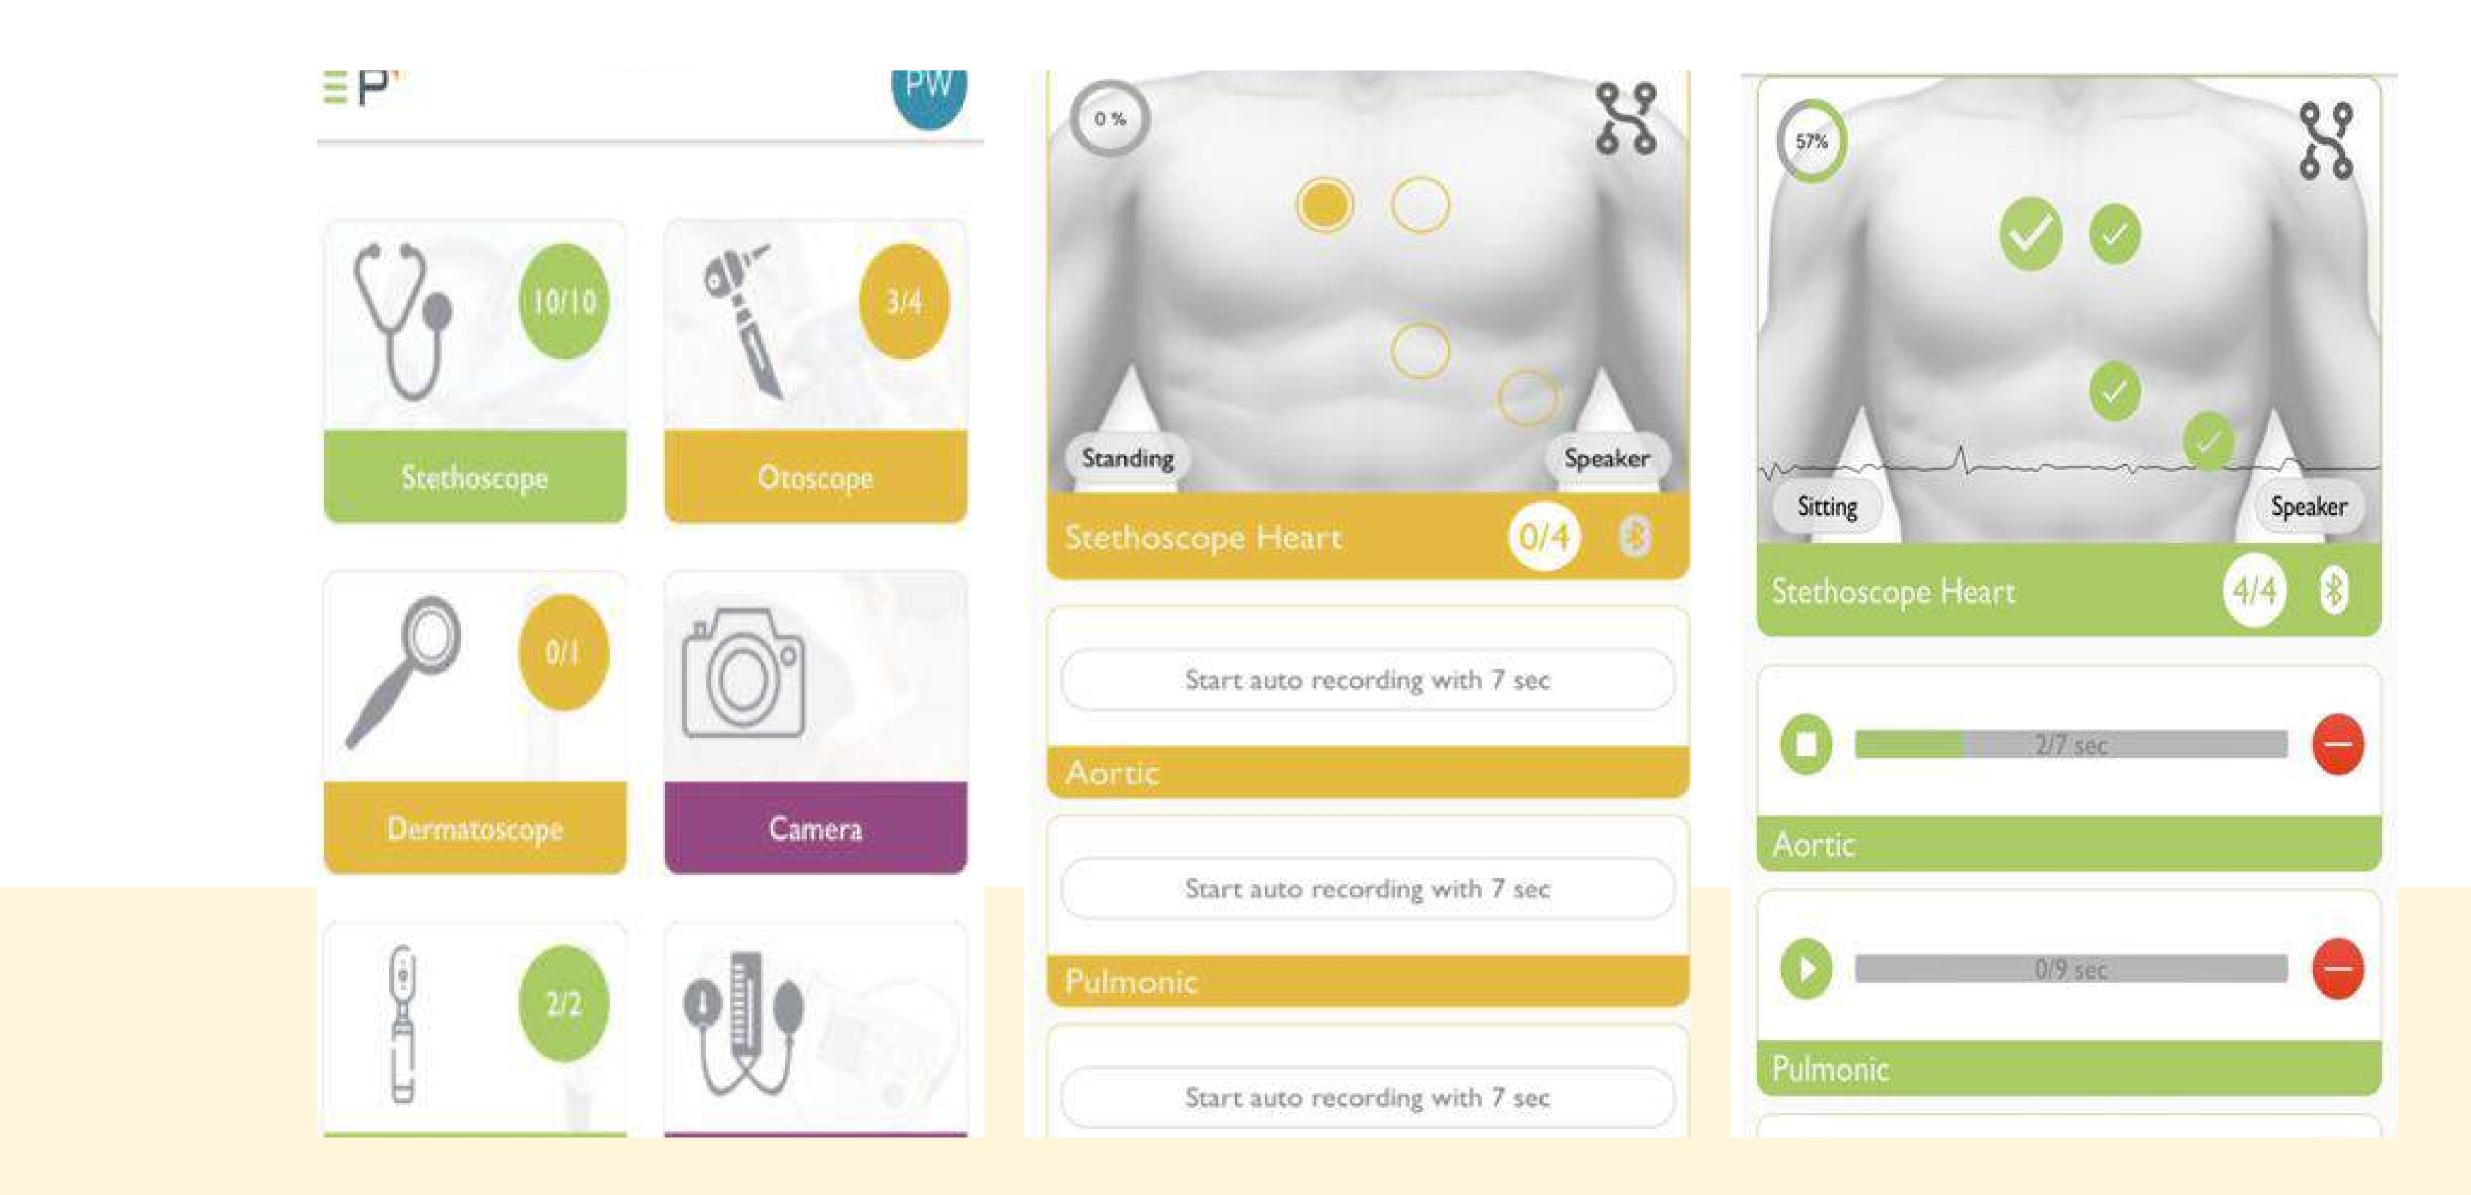

# Solution

Smart Devices, Big Impact: Patients wear Bluetooth-enabled devices that monitor vitals like heart rate, blood pressure, and

Lack of regular checkups and timely intervention can lead to preventable health issues.

#### oxygen levels.

- Seamless Data Flow: These devices continuously transmit data to a central platform, even in areas with limited internet connectivity.
- Real-Time Monitoring by Medical Professionals: Healthcare providers can access this data in real-time, with advanced algorithms flagging any potential issues.